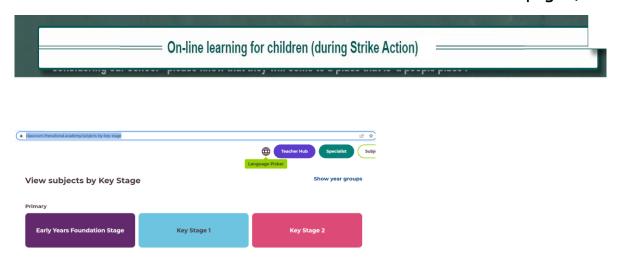

## 9:00 -9:20 Practise Reading Skills

9:20-10:00 Practise Spellings

Herrick Website: Click on Curriculum/English if you have lost your copy!

10:00-10:20 Break

10:20-12:00

Online Learning:

https://classroom.thenational.academy/subjects-by-key-stage

You can choose your lessons for the day! This link can also be accessed via the Herrick Website - click on the bar at the bottom of home page (see below)

## 12:00 -1:00 Lunchtime

1:00-1:45 Letter Join (Username: herr Password: ick) <a href="https://www.letterjoin.co.uk/">https://www.letterjoin.co.uk/</a> or Timetables Rock stars

1:45-3:15

Online Learning: https://classroom.thenational.academy/subjects-by-key-stage